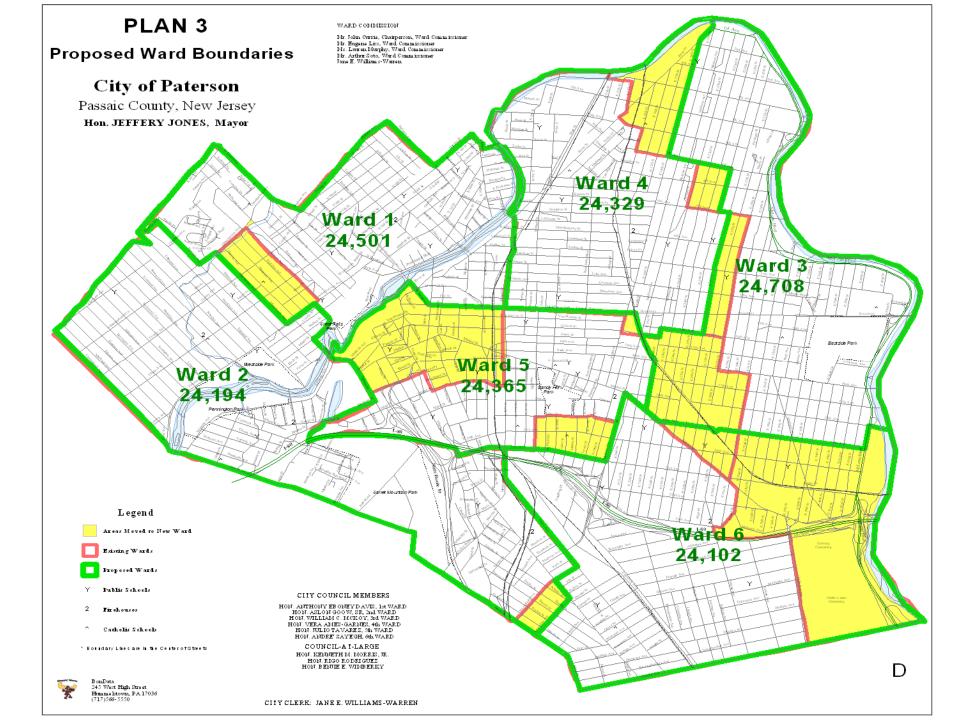

#### PLAN 3

| Paterson City | y, NJ, Plan 3    |            |           |        |                         |        |
|---------------|------------------|------------|-----------|--------|-------------------------|--------|
| Current       |                  |            |           |        |                         |        |
| Population    | Ward             | Population | Deviation | Net In | Net Out                 |        |
| 24,842        | 1                | 24,501     | 0.5%      |        | 341 Highest             | 24,709 |
| 26,460        | 2                | 24,194     | -0.7%     |        | 2,266 Lowest            | 24,102 |
| 23,876        | 3                | 24,709     | 1.4%      | 833    | Diff. Highest to Lowest | 607    |
| 22,572        | 4                | 24,328     | -0.2%     | 1,756  | Deviation from Mean     | 2.4%   |
| 23,160        | 5                | 24,365     | 0.0%      | 1,205  | Total Persons Moved     | 24,667 |
| 25,289        | 6                | 24,102     | -1.1%     |        | 1,187                   | · · ·  |
|               | Total            | 146,199    |           |        |                         |        |
|               | Ward 1 to Ward 5 | 3,544      |           |        | Ward 4 to Ward 5        | 20     |
|               | Ward 2 to Ward 1 | 3,208      |           |        | Ward 5 to Ward 3        | 5,175  |
|               | Ward 3 to Ward 4 | 3,849      |           |        | Ward 6 to Ward 2        | 942    |
|               | Ward 3 to Ward 6 | 2,566      |           |        | Ward 6 to Ward 5        | 3,290  |
|               | Ward 4 to Ward 3 | 2,073      |           |        |                         |        |

|      |        |        | Percent |          | Percent  |
|------|--------|--------|---------|----------|----------|
| Ward | Total  | Black  | Black   | Hispanic | Hispanic |
| 1    | 24,501 | 9,773  | 39.9%   | 12,323   | 50.30%   |
| 2    | 24,194 | 3,502  | 14.5%   | 14,382   | 59.44%   |
| 3    | 24,709 | 11,527 | 46.7%   | 11,929   | 48.28%   |
| 4    | 24,328 | 11,756 | 48.3%   | 12,424   | 51.07%   |
| 5    | 24,365 | 6,060  | 24.9%   | 17,633   | 72.37%   |
| 6    | 24,102 | 3,696  | 15.3%   | 15,563   | 64.57%   |

## PLAN 3

- Plan 3
- Mass Changes to Most Wards
- Lowest Deviation at 2.4%
- Compacts the Wards
- Uses Easily definable boundaries.
- Moves over 24,000 people