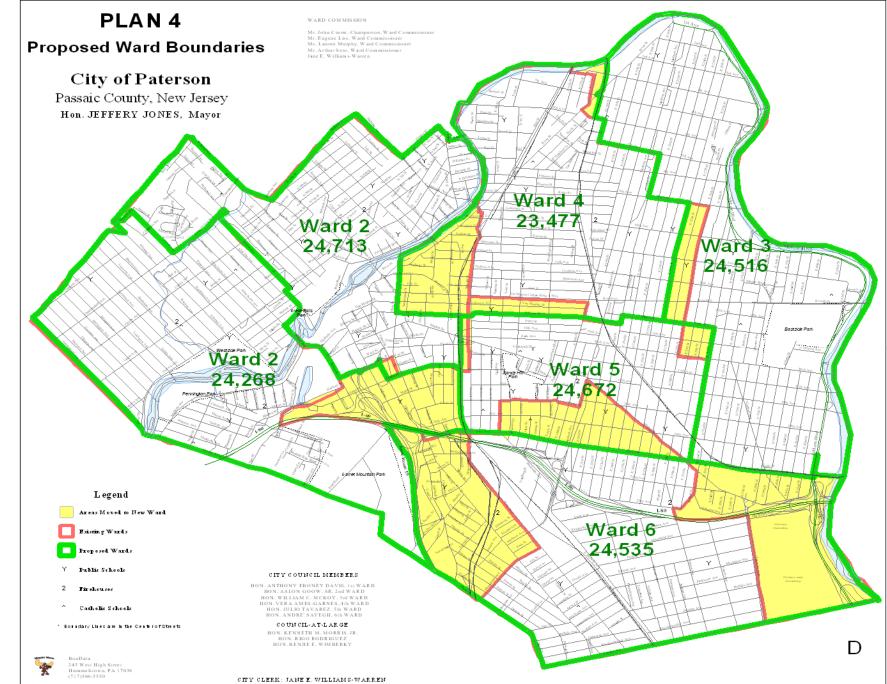

|               | Ward 4 to Ward 3 | 2,073      |           |        |                         |        |

|      |        |        | Percent |          | Percent  |
|------|--------|--------|---------|----------|----------|
| Ward | Total  | Black  | Black   | Hispanic | Hispanic |
| 1    | 24,501 | 9,773  | 39.9%   | 12,323   | 50.30%   |
| 2    | 24,194 | 3,502  | 14.5%   | 14,382   | 59.44%   |
| 3    | 24,709 | 11,527 | 46.7%   | 11,929   | 48.28%   |
| 4    | 24,328 | 11,756 | 48.3%   | 12,424   | 51.07%   |
| 5    | 24,365 | 6,060  | 24.9%   | 17,633   | 72.37%   |
| 6    | 24,102 | 3,696  | 15.3%   | 15,563   | 64.57%   |

## PLAN 3

- Plan 3
- Mass Changes to Most Wards
- Lowest Deviation at 2.4%
- Compacts the Wards
- Uses Easily definable boundaries.
- Moves over 24,000 people