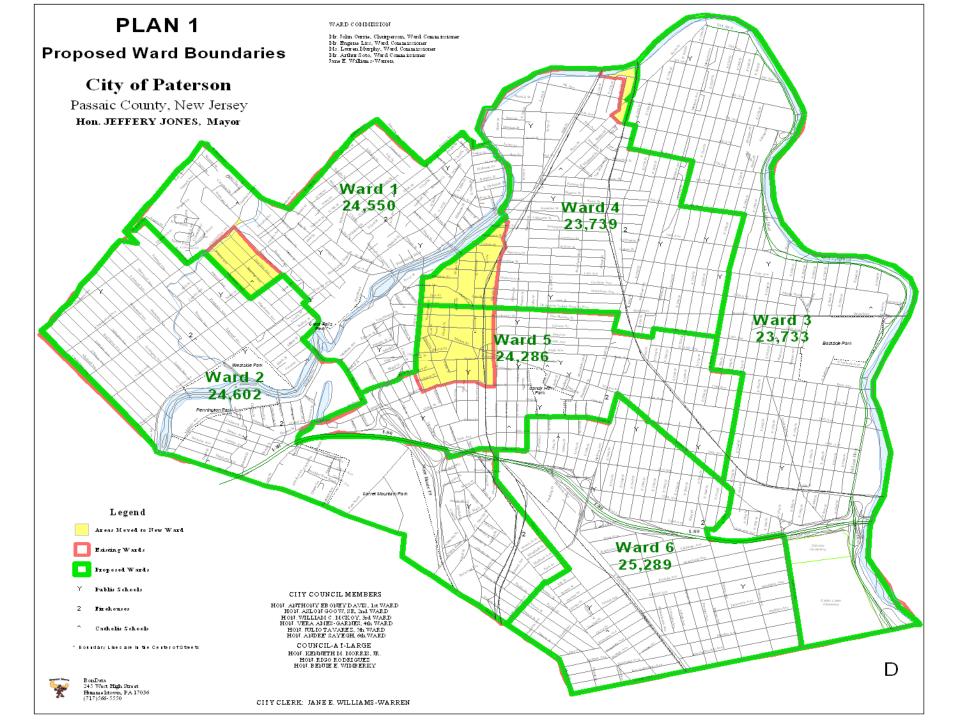

### Plan 1

|                |                                                                                                   | <u> </u>                                                                                                                                                                                    |                                                                                                                                                                           |                                                                                                                                                                                                                                                                                                              |                                                                                                                                                                                                                                                                                                                 |
|----------------|---------------------------------------------------------------------------------------------------|---------------------------------------------------------------------------------------------------------------------------------------------------------------------------------------------|---------------------------------------------------------------------------------------------------------------------------------------------------------------------------|--------------------------------------------------------------------------------------------------------------------------------------------------------------------------------------------------------------------------------------------------------------------------------------------------------------|-----------------------------------------------------------------------------------------------------------------------------------------------------------------------------------------------------------------------------------------------------------------------------------------------------------------|
| J, Plan 1      |                                                                                                   |                                                                                                                                                                                             |                                                                                                                                                                           |                                                                                                                                                                                                                                                                                                              |                                                                                                                                                                                                                                                                                                                 |
|                |                                                                                                   |                                                                                                                                                                                             |                                                                                                                                                                           |                                                                                                                                                                                                                                                                                                              |                                                                                                                                                                                                                                                                                                                 |
| Ward           | <b>Population</b>                                                                                 | Deviation                                                                                                                                                                                   | Net In                                                                                                                                                                    | Net Out                                                                                                                                                                                                                                                                                                      |                                                                                                                                                                                                                                                                                                                 |
| 1              | 24,550                                                                                            | 0.8%                                                                                                                                                                                        |                                                                                                                                                                           | 292 Highest                                                                                                                                                                                                                                                                                                  | 25,289                                                                                                                                                                                                                                                                                                          |
| 2              | 24,602                                                                                            | 1.0%                                                                                                                                                                                        |                                                                                                                                                                           | 1,858 Lowest                                                                                                                                                                                                                                                                                                 | 23,733                                                                                                                                                                                                                                                                                                          |
| 3              | 23,733                                                                                            | -2.6%                                                                                                                                                                                       |                                                                                                                                                                           | 143 Diff. Highest to Lowest                                                                                                                                                                                                                                                                                  | 1,556                                                                                                                                                                                                                                                                                                           |
| 4              | 23,739                                                                                            | -2.6%                                                                                                                                                                                       | 1,167                                                                                                                                                                     |                                                                                                                                                                                                                                                                                                              | 6.3%                                                                                                                                                                                                                                                                                                            |
| 5              | 24,286                                                                                            | -0.3%                                                                                                                                                                                       | 1,126                                                                                                                                                                     | <b>Total Persons Moved</b>                                                                                                                                                                                                                                                                                   | 4,148                                                                                                                                                                                                                                                                                                           |
| 6              | 25,289                                                                                            | 3.8%                                                                                                                                                                                        | 0                                                                                                                                                                         | 0                                                                                                                                                                                                                                                                                                            |                                                                                                                                                                                                                                                                                                                 |
| Total          | 146,199                                                                                           |                                                                                                                                                                                             |                                                                                                                                                                           |                                                                                                                                                                                                                                                                                                              |                                                                                                                                                                                                                                                                                                                 |
| rd 1 to Ward 5 | <i>i</i> 1.126                                                                                    |                                                                                                                                                                                             |                                                                                                                                                                           |                                                                                                                                                                                                                                                                                                              |                                                                                                                                                                                                                                                                                                                 |
| rd 1 to Ward 4 |                                                                                                   |                                                                                                                                                                                             |                                                                                                                                                                           |                                                                                                                                                                                                                                                                                                              |                                                                                                                                                                                                                                                                                                                 |
|                | · · · · · · · · · · · · · · · · · · ·                                                             |                                                                                                                                                                                             |                                                                                                                                                                           |                                                                                                                                                                                                                                                                                                              |                                                                                                                                                                                                                                                                                                                 |
| rd 3 to Ward 4 | -                                                                                                 |                                                                                                                                                                                             |                                                                                                                                                                           |                                                                                                                                                                                                                                                                                                              |                                                                                                                                                                                                                                                                                                                 |
| r              | Ward<br>1<br>2<br>3<br>4<br>5<br>6<br>Total<br>rd 1 to Ward 5<br>rd 1 to Ward 4<br>rd 2 to Ward 1 | Ward  Population    1  24,550    2  24,602    3  23,733    4  23,739    5  24,286    6  25,289    Total  146,199    rd 1 to Ward 5  1,126    rd 1 to Ward 4  1,021    rd 2 to Ward 1  1,858 | Ward  Population  Deviation    1  24,550  0.8%    2  24,602  1.0%    3  23,733  -2.6%    4  23,739  -2.6%    5  24,286  -0.3%    6  25,289  3.8%    rd 1 to Ward 5  1,126 | Ward  Population  Deviation  Net In    1  24,550  0.8%  1    2  24,602  1.0%  1    3  23,733  -2.6%  1,167    4  23,739  -2.6%  1,167    5  24,286  -0.3%  1,126    6  25,289  3.8%  0    Total  146,199    rd 1 to Ward 5  1,126    rd 1 to Ward 5  1,126    rd 1 to Ward 4  1,021    rd 2 to Ward 1  1,858 | Ward  Population  Deviation  Net In  Net Out    1  24,550  0.8%  292  Highest    2  24,602  1.0%  1,858  Lowest    3  23,733  -2.6%  143  Diff. Highest to Lowest    4  23,739  -2.6%  1,167  Deviation from Mean    5  24,286  -0.3%  1,126  Total Persons Moved    6  25,289  3.8%  0  0  0    Total  146,199 |

|      |        |        | Percent |          | Percent       |
|------|--------|--------|---------|----------|---------------|
| Ward | Total  | Black  | Black   | Hispanic | Hispanic      |
| 1    | 24,550 | 9,356  | 38.1%   | 13,075   | <b>53.26%</b> |
| 2    | 24,602 | 3,594  | 14.6%   | 14,609   | 59.38%        |
| 3    | 23,733 | 10,276 | 43.3%   | 12,117   | 51.06%        |
| 4    | 23,739 | 12,786 | 53.9%   | 10,731   | 45.20%        |
| 5    | 24,286 | 7,506  | 30.9%   | 16,465   | 67.80%        |
| 6    | 25,289 | 2,796  | 11.1%   | 17,257   | <b>68.24%</b> |

# Plan 1

- Least Evasive
- Changes 5 of the 6 Wards
- Change to Ward 3 Largely cosmetic.
- Deviation 6.3%
- New Boundaries are Major roads (MLK Jr. Blvd, Main Street, Railroad Tracks, Manchester Ave and Union St)
- Moves 4,148 people