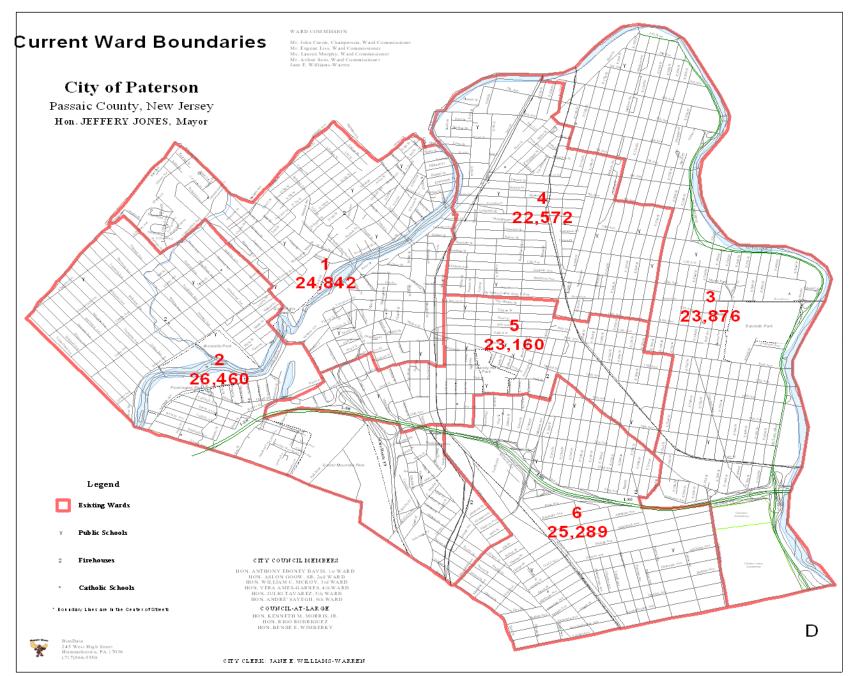

## **Current Wards**

| Current Wards, 2010 Census |            |           |                         |        |
|----------------------------|------------|-----------|-------------------------|--------|
| Ward                       | Population | Deviation | Summary                 |        |
| 1                          | 24,842     | 1.9%      | Mean                    | 24,367 |
| 2                          | 26,460     | 8.6%      | Highest                 | 26,460 |
| 3                          | 23,876     | -2.0%     | Lowest                  | 22,572 |
| 4                          | 22,572     | -7.4%     | Diff. Highest to Lowest | 3,888  |
| 5                          | 23,160     | -5.0%     | Deviation from Mean     | 16.0%  |
| 6                          | 25,289     | 3.8%      |                         |        |
|                            |            |           |                         |        |
| Total                      | 146,199    |           |                         |        |

|      |        |        | Percent |          | Percent  |
|------|--------|--------|---------|----------|----------|
| Ward | Total  | Black  | Black   | Hispanic | Hispanic |
| 1    | 24,842 | 10,233 | 41.2%   | 12,883   | 51.86%   |
| 2    | 26,460 | 3,877  | 14.7%   | 15,665   | 59.20%   |
| 3    | 23,876 | 10,301 | 43.1%   | 12,220   | 51.18%   |
| 4    | 22,572 | 12,027 | 53.3%   | 10,394   | 46.05%   |
| 5    | 23,160 | 7,080  | 30.6%   | 15,835   | 68.37%   |
| 6    | 25,289 | 2,796  | 11.1%   | 17,257   | 68.24%   |