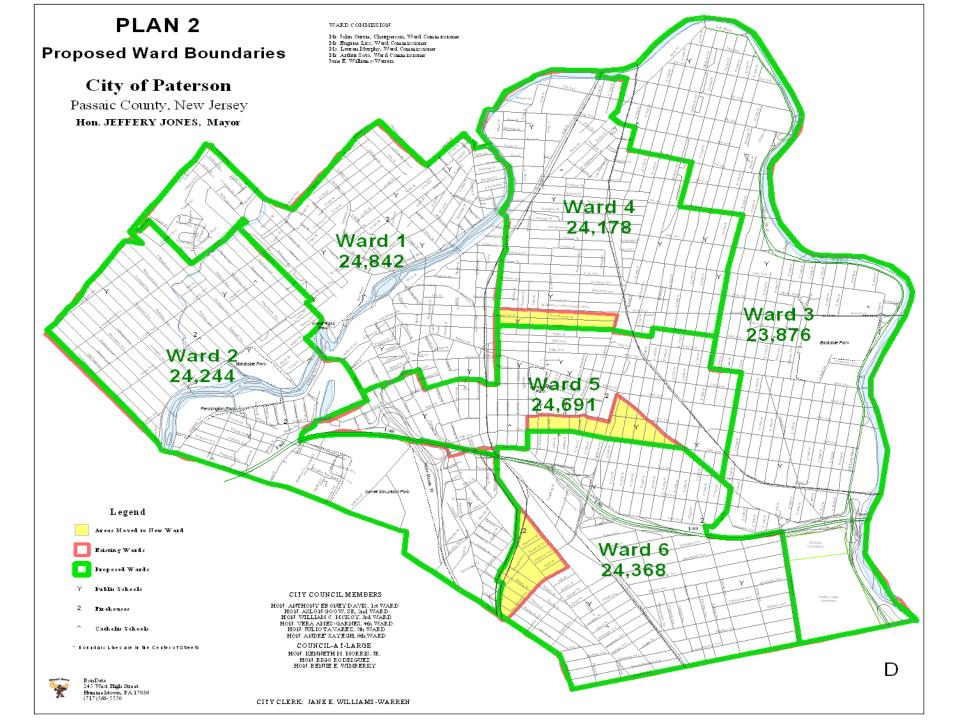

## Plan 2

| Paterson Cit | ty, NJ, Plan 2   |            |           |        |         |                            |        |
|--------------|------------------|------------|-----------|--------|---------|----------------------------|--------|
| Current      |                  |            |           |        |         |                            |        |
| Population   | Ward             | Population | Deviation | Net In | Net Out | t                          |        |
| 24,842       | 1                | 24,842     | 1.9%      | 0      | 0       | Highest                    | 24,842 |
| 26,460       | 2                | 24,244     | -0.5%     |        | 2,216   | Lowest                     | 23,876 |
| 23,876       | 3                | 23,876     | -2.0%     | 0      | 0       | Diff. Highest to Lowest    | 966    |
| 22,572       | 4                | 24,178     | -0.8%     | 1,606  |         | <b>Deviation from Mean</b> | 3.9%   |
| 23,160       | 5                | 24,691     | 1.3%      | 1,531  |         | Total Persons Moved        | 7,102  |
| 25,289       | 6                | 24,368     | 0.0%      |        | 921     |                            |        |
|              |                  |            |           |        |         |                            |        |
|              | Total            | 146,199    |           |        |         |                            |        |
|              |                  |            |           |        |         |                            |        |
|              | Ward 2 to Ward 6 | 2,216      |           |        |         |                            |        |
|              | Ward 3 to Ward 4 | 143        |           |        |         |                            |        |
|              | Ward 5 to Ward 4 | 1,606      |           |        |         |                            |        |
|              | Ward 6 to Ward 5 | 3,137      |           |        |         |                            |        |

|      |        |        | Percent |          | Percent  |
|------|--------|--------|---------|----------|----------|
| Ward | Total  | Black  | Black   | Hispanic | Hispanic |
| 1    | 24,842 | 10,233 | 41.2%   | 12,883   | 51.86%   |
| 2    | 24,244 | 3,597  | 14.8%   | 14,137   | 58.31%   |
| 3    | 23,876 | 10,301 | 43.1%   | 12,220   | 51.18%   |
| 4    | 24,178 | 12,750 | 52.7%   | 11,296   | 46.72%   |
| 5    | 24,691 | 7,038  | 28.5%   | 17,327   | 70.18%   |
| 6    | 24,368 | 2,395  | 9.8%    | 16,391   | 67.26%   |

## PLAN 2

- Plan 2
- Changes Fewest Wards
- Low Deviation at 3.9%
- Wards 1 and 3 remain the same
- New Boundaries are Thru Streets (Ellison St, 20th Ave and Railroad Tracks)
- Moves 7,102 people