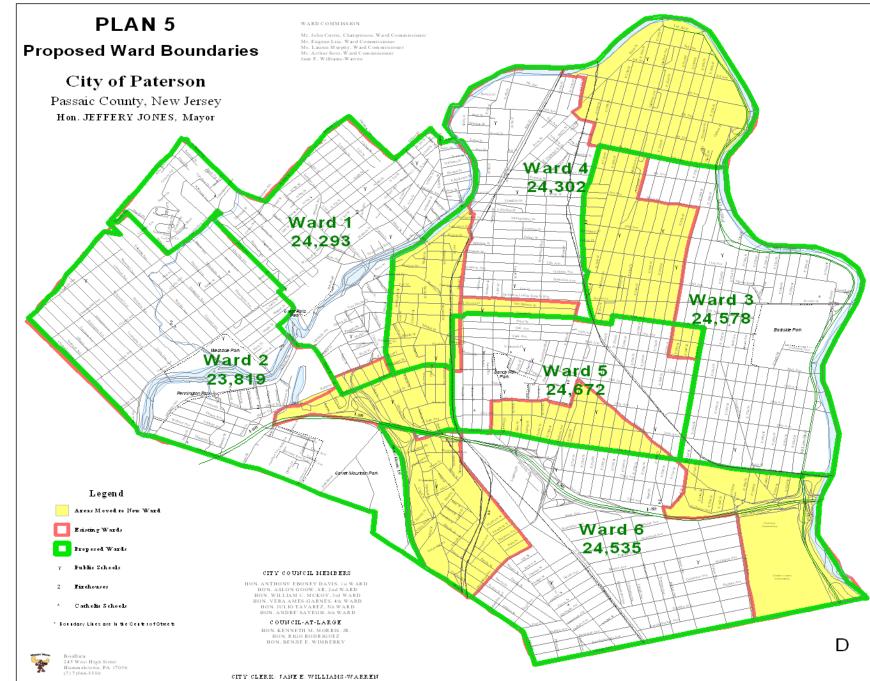

| Ward 4 to Ward 3 | 2,073      |           |        |                         |        |

|      |        |        | Percent |          | Percent  |
|------|--------|--------|---------|----------|----------|
| Ward | Total  | Black  | Black   | Hispanic | Hispanic |
| 1    | 24,501 | 9,773  | 39.9%   | 12,323   | 50.30%   |
| 2    | 24,194 | 3,502  | 14.5%   | 14,382   | 59.44%   |
| 3    | 24,709 | 11,527 | 46.7%   | 11,929   | 48.28%   |
| 4    | 24,328 | 11,756 | 48.3%   | 12,424   | 51.07%   |
| 5    | 24,365 | 6,060  | 24.9%   | 17,633   | 72.37%   |
| 6    | 24,102 | 3,696  | 15.3%   | 15,563   | 64.57%   |

## PLAN 3

- Plan 3
- Mass Changes to Most Wards
- Lowest Deviation at 2.4%
- Compacts the Wards
- Uses Easily definable boundaries.
- Moves over 24,000 people